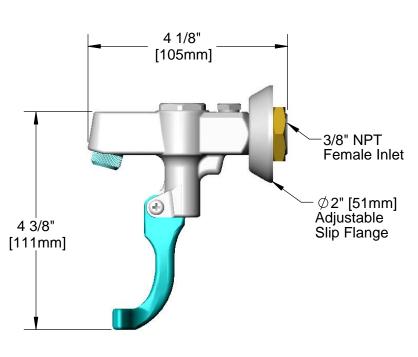

Model Number

5GF-W-F

**Product Compliance:** 

ASME A112.18.1 / CSA B125.1 NSF 61 - Section 9 NSF 372 (Low Lead Content) ANSI A117.1 (ADA) Product Specifications:

Wall Mounted Glass Filler, Push Back Design, 3/8" NPT Female Inlet, Adjustable Flange, Blue Self-Closing Lexan Arm