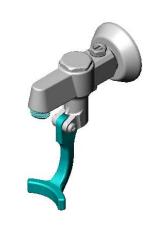

Model Number

5GF-W-F

**Product Compliance:** 

ASME A112.18.1 / CSA B125.1 NSF 61 - Section 9 NSF 372 (Low Lead Content) ANSI A117.1 (ADA) Product Specifications:

Wall Mounted Glass Filler, Push Back Design, 3/8" NPT Female Inlet, Adjustable Flange, Blue Self-Closing Lexan Arm