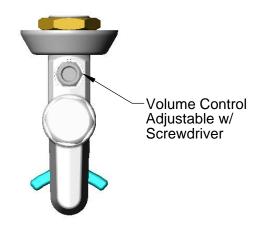

Model Number

5GF-W-F

**Product Compliance:** 

ASME A112.18.1 / CSA B125.1 NSF 61 - Section 9 NSF 372 (Low Lead Content) ANSI A117.1 (ADA) Product Specifications:

Wall Mounted Glass Filler, Push Back Design, 3/8" NPT Female Inlet, Adjustable Flange, Blue Self-Closing Lexan Arm