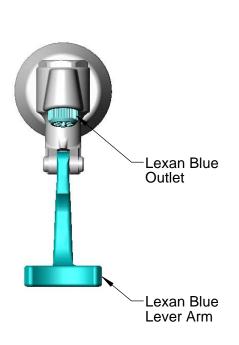

Model Number

5GF-W-F

**Product Compliance:** 

ASME A112.18.1 / CSA B125.1 NSF 61 - Section 9 NSF 372 (Low Lead Content) ANSI A117.1 (ADA) Product Specifications:

Wall Mounted Glass Filler, Push Back Design, 3/8" NPT Female Inlet, Adjustable Flange, Blue Self-Closing Lexan Arm